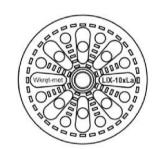

English translation prepared by DIBt

Marking: Identifying Mark (Wkręt-Met) Anchor sleeve – LIX Anchor size – 10xLa

Marking of effective anchorage depth

Accompanying specific nail TTX-5,5

| Table A4: Dim  | ensions |                  |                                   |                                          |                  |      |                                          |
|----------------|---------|------------------|-----------------------------------|------------------------------------------|------------------|------|------------------------------------------|
| Anchor<br>Type | Colour  | Anchor<br>Sleeve |                                   |                                          | Specific<br>nail |      |                                          |
|                |         | d <sub>nom</sub> | h <sub>ef</sub>                   | min L <sub>a</sub><br>max L <sub>a</sub> | d <sub>s</sub>   | С    | min L <sub>s</sub><br>max L <sub>s</sub> |
|                |         | [mm]             | [mm]                              | [mm]                                     | [mm]             | [mm] | [mm]                                     |
| LTX-10         | natural | 10               | $h_{ef1} = 30$<br>$h_{ef2} = 50*$ | 70<br>260                                | 5,5              | 44   | 75<br>265                                |